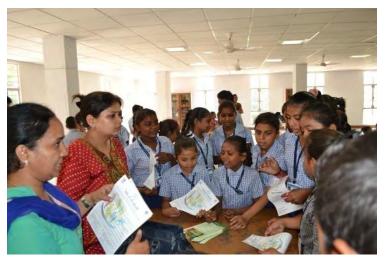

#### With different schools

We visited different schools and encouraged students to inculcate the habit of sharing. Instead of disposing, textbooks and Stationaries can be used by the next batch of students being promoted to that class.

We asked schools and parents to facilitate and forward the sharing process which will save resources and reduce waste. Textbooks can be shared in this way multiple times, till they are in good and usable condition.

Students were very enthusiastic and shared their views.

A power point presentation was made and shown to students and parents of different schools to propagate the campaign. Face-to-face interaction is the best way to transfer knowledge and understanding. We encouraged students to inculcate the habit of sharing.