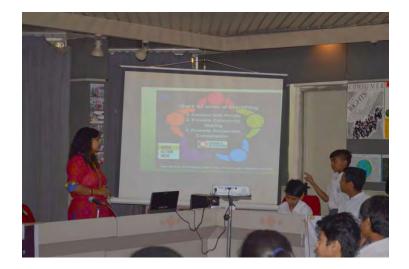

A power point presentation was made and shown to students and parents of different schools to propagate the campaign. Face-to-face interaction is the best way to transfer knowledge and understanding. We encouraged students to inculcate the habit of sharing.

#### **Consumer Education and Research Centre**