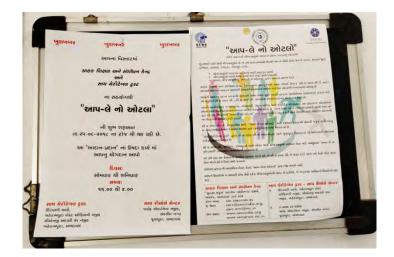

#### Inauguration of Aap-le no otlo

a. Ms Rikita J. Shah, Yoga Expert and Dietician inaugurated the Aap-le no otlo at Behrampura, Ahmedabad

b. Ms Rehnaben, Social worker and Trainer, SAATH Charitable Trust inaugurated the Aap-le no otlo, Juhapura, Ahmedabad