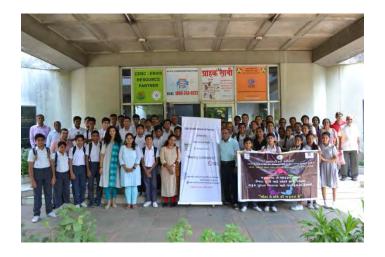

#### With different schools

We visited different schools and encouraged students to inculcate the habit of sharing. Instead of disposing, textbooks and Stationaries can be used by the next batch of students being promoted to that class.

More than 550 students, parents, consumers and academic staff of the different schools and college participated in the programme.

## Rachana High School Day -1

## Rachana High School Day -2

11

CERC-ENVIS Resource Pa

"Sharing Community"

ALTER MER