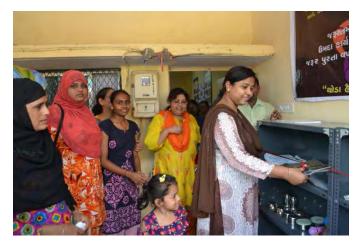

#### With Local Communities

CERC along with SAATH Charitable Trust created a physical space for the distribution of items in the offices of Juhapura and Beharampura area for easily accessible to the neighbouring communities.

It was formally inaugurated at these places and invited local people to make them aware of the campaign. So they can participate and spread the message among them. We encouraged them to start such drive in their area also.

#### Inauguration of Aap-le no otlo

a. Ms Rikita J. Shah, Yoga Expert and Dietician inaugurated the Aap-le no otlo at Behrampura, Ahmedabad

b. Ms Rehnaben, Social worker and Trainer, SAATH Charitable Trust inaugurated the Aap-le no otlo, Juhapura, Ahmedabad