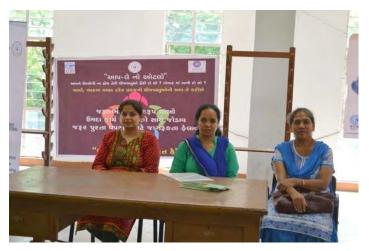

#### Inauguration of Aap-le no otlo

a. Ms Rikita J. Shah, Yoga Expert and Dietician inaugurated the Aap-le no otlo at Behrampura, Ahmedabad

b. Ms Rehnaben, Social worker and Trainer, SAATH Charitable Trust inaugurated the Aap-le no otlo, Juhapura, Ahmedabad