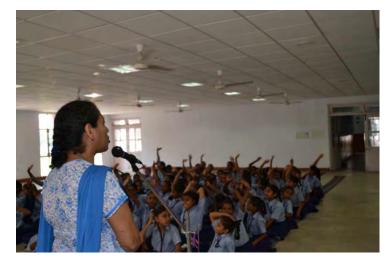

#### With different schools

We visited different schools and encouraged students to inculcate the habit of sharing. Instead of disposing, textbooks and Stationaries can be used by the next batch of students being promoted to that class.

We asked schools and parents to facilitate and forward the sharing process which will save resources and reduce waste. Textbooks can be shared in this way multiple times, till they are in good and usable condition.

A power point presentation was made and shown to students and parents of different schools to propagate the campaign. Face-to-face interaction is the best way to transfer knowledge and understanding. We encouraged students to inculcate the habit of sharing.