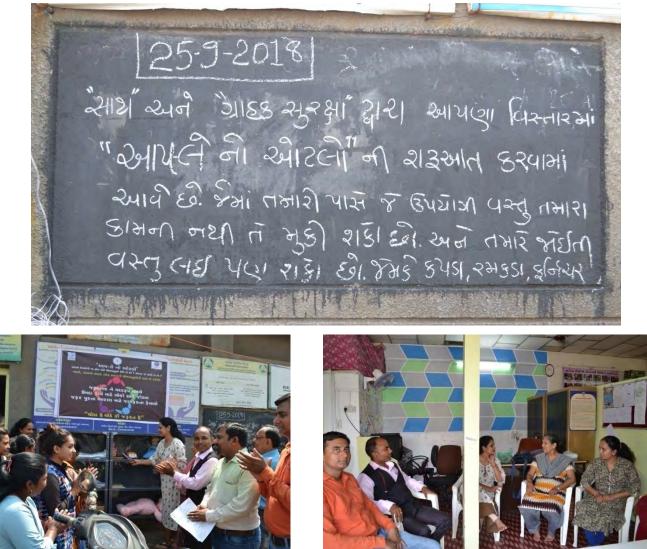

#### With Local Communities

CERC along with SAATH Charitable Trust created a physical space for the distribution of items in the offices of Juhapura and Beharampura area for easily accessible to the neighbouring communities.

It was formally inaugurated at these places and invited local people to make them aware of the campaign. So they can participate and spread the message among them. We encouraged them to start such drive in their area also.

#### Inauguration of Aap-le no otlo

a. Ms Rikita J. Shah, Yoga Expert and Dietician inaugurated the Aap-le no otlo at Behrampura, Ahmedabad

b. Ms Rehnaben, Social worker and Trainer, SAATH Charitable Trust inaugurated the Aap-le no otlo, Juhapura, Ahmedabad