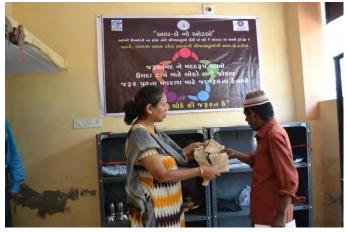

#### With Local Communities

CERC along with SAATH Charitable Trust created a physical space for the distribution of items in the offices of Juhapura and Beharampura area for easily accessible to the neighbouring communities.

It was formally inaugurated at these places and invited local people to make them aware of the campaign. So they can participate and spread the message among them. We encouraged them to start such drive in their area also.

We distributed Flyer and banner to spread this movement.

#### Inauguration of Aap-le no otlo

a. Ms Rikita J. Shah, Yoga Expert and Dietician inaugurated the Aap-le no otlo at Behrampura, Ahmedabad

b. Ms Rehnaben, Social worker and Trainer, SAATH Charitable Trust inaugurated the Aap-le no otlo, Juhapura, Ahmedabad