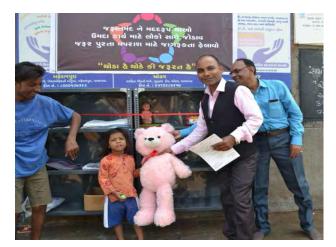

#### With Local Communities

CERC along with SAATH Charitable Trust created a physical space for the distribution of items in the offices of Juhapura and Beharampura area for easily accessible to the neighbouring communities.

It was formally inaugurated at these places and invited local people to make them aware of the campaign. So they can participate and spread the message among them. We encouraged them to start such drive in their area also.

We distributed Flyer and banner to spread this movement.