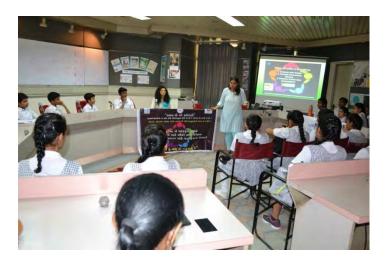

A power point presentation was made and shown to students and parents of different schools to propagate the campaign. Face-to-face interaction is the best way to transfer knowledge and understanding. We encouraged students to inculcate the habit of sharing.